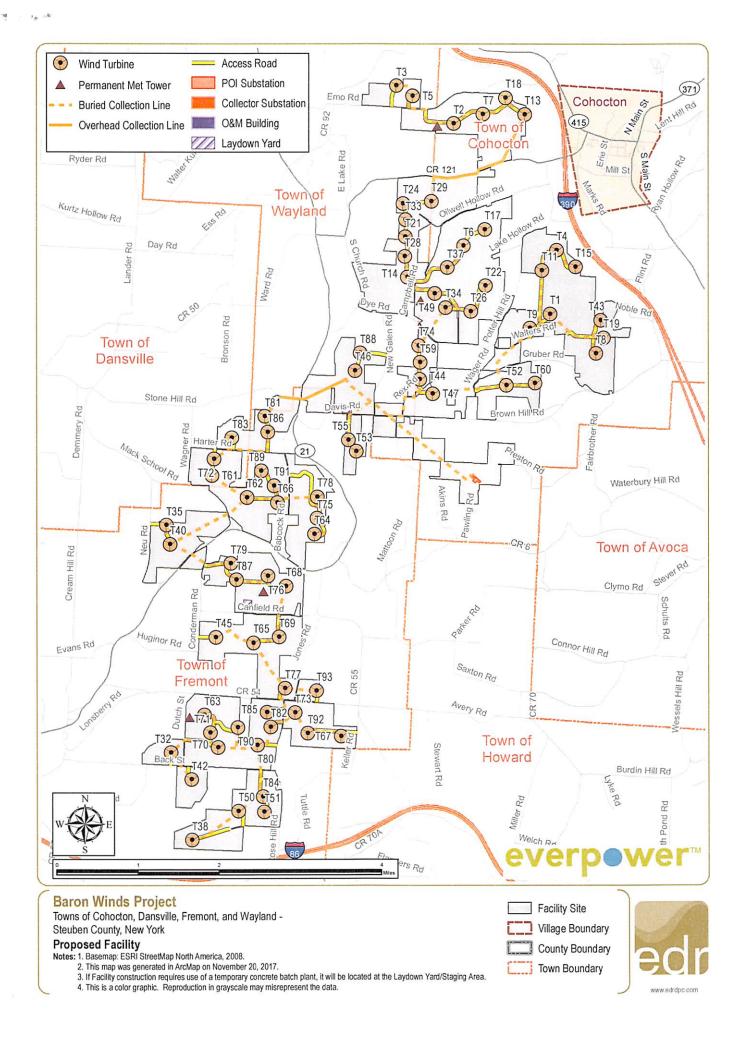

# <u>Project Size in MW and Number of Turbines does NOT match the</u> <u>Application under Article 10.</u>

### g. Project TYPE- only other-Renewable is checked.

The project is defined as **LARGE SCALE COMMERCIAL WIND ENERGY** therefore COMMERCIAL should be checked and Energy added to Renewable.

It is not agriculture.

provided, I do not see the O & M. Under Article 10 all leases should have been processed BEFORE the APPLICATION Process begins.

Additionally the list of participating properties are drastically different that the Original Application. (attachment E)