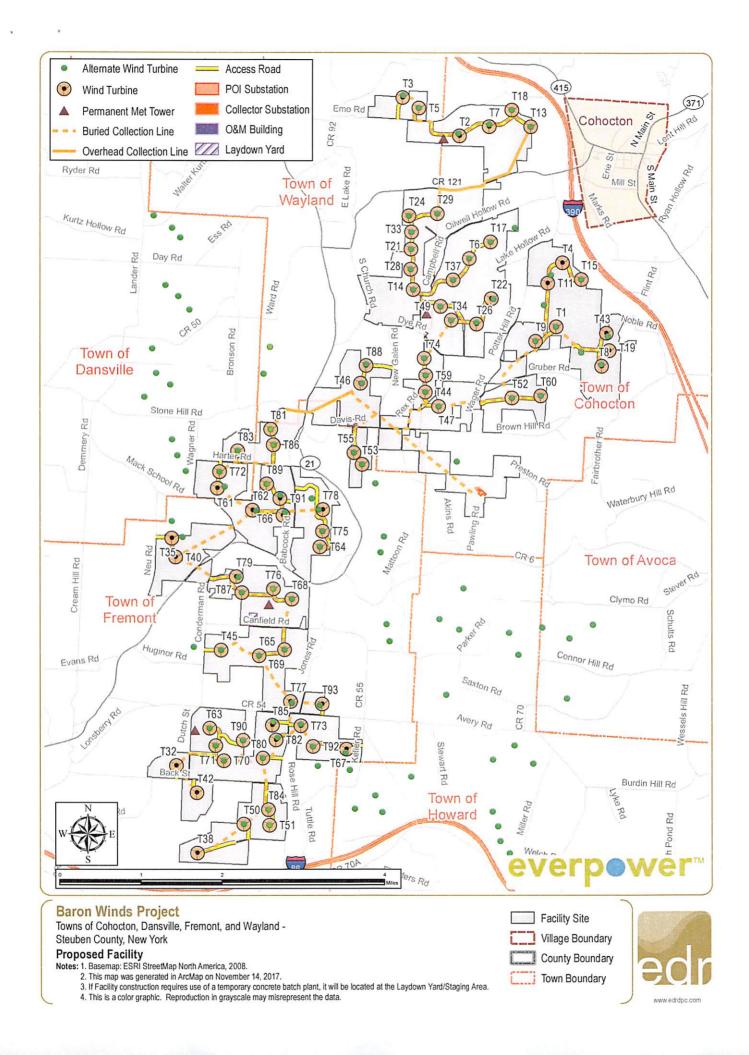

provided, I do not see the O & M. Under Article 10 all leases should have been processed BEFORE the APPLICATION Process begins.

Additionally the list of participating properties are drastically different that the Original Application. (attachment E)