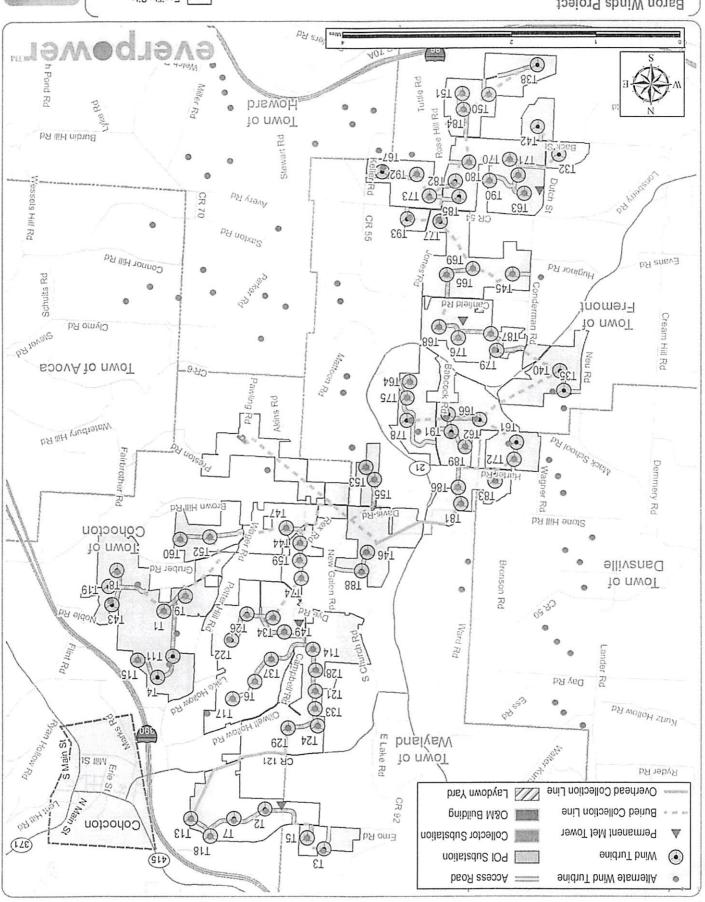

# <u>Project Size in MW and Number of Turbines does NOT match the</u> <u>Application under Article 10.</u>

provided, I do not see the O & M. Under Article 10 all leases should have been processed BEFORE the APPLICATION Process begins.

Additionally the list of participating properties are drastically different that the Original Application. (attachment E)