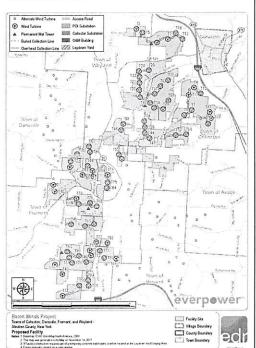

# <u>Project Size in MW and Number of Turbines does NOT match the</u> <u>Application under Article 10.</u>

provided, I do not see the O & M. Under Article 10 all leases should have been processed BEFORE the APPLICATION Process begins.

Additionally the list of participating properties are drastically different that the Original Application. (attachment E)